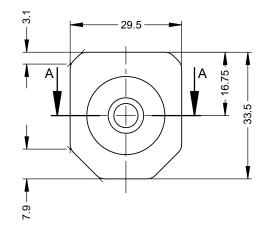

## THIS IS A C.A.D. GENERATED DRAWING DO NOT MAKE MANUAL REVISIONS TO MASTER.

| * | * UNLESS OTHERWISE SPECIFIED TOLERANCES |           |            | ISSUE NUMBER |   |  |
|---|-----------------------------------------|-----------|------------|--------------|---|--|
| C | N DECIMAL IS:                           |           | UNIT: INCH | ORIGINAL     | 1 |  |
|   |                                         | X.X ± 0.5 | X.X ±      |              |   |  |
|   |                                         | X.XX ±    | X.XX ±     |              |   |  |
|   |                                         | X.XXX ±   | X.XXX ±    |              |   |  |
|   |                                         | X.° ± 1°  | X.° ± 1°   |              |   |  |
|   |                                         | X.X° ±    | X.X° ±     | ,            |   |  |
|   |                                         |           |            |              |   |  |