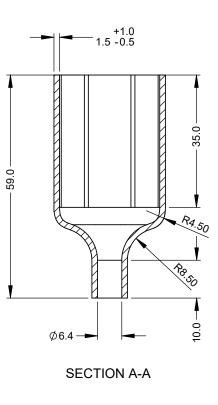

## THIS IS A C.A.D. GENERATED DRAWING DO NOT MAKE MANUAL REVISIONS TO MASTER.

| * | * UNLESS OTHERWISE SPECIFIED TOLERANCES |           |            | ISSUE NUMBER |   |  |
|---|-----------------------------------------|-----------|------------|--------------|---|--|
| C | N DECIMAL IS:                           |           | UNIT: INCH | ORIGINAL     | 1 |  |
|   |                                         | X.X ± 0.5 | X.X ±      |              |   |  |
|   |                                         | X.XX ±    | X.XX ±     |              |   |  |
|   |                                         | X.XXX ±   | X.XXX ±    |              |   |  |
|   |                                         | X.° ± 1°  | X.° ± 1°   |              |   |  |
|   |                                         | X.X° ±    | X.X° ±     | ,            |   |  |
|   |                                         |           |            |              |   |  |