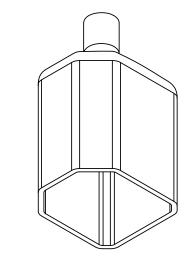

SPECIFICATIONS:

MATERIAL: 60 SHORE FR, BLACK

| THESE DRAWINGS AND SPECIFICATIONS ARE THE<br>PROPERTY OF MH CONNECTORS AND SHALL NOT BE<br>REPRODUCED, COPIED OR USED AS THE BASIS FOR<br>THE MANUFACTURE OR SALE OF APPARATUS WITHOUT<br>WRITTEN PERMISSION. | DRAWN<br>APPROVED         | E.P          | DATE | 06-24<br>06-24   |
|---------------------------------------------------------------------------------------------------------------------------------------------------------------------------------------------------------------|---------------------------|--------------|------|------------------|
| MH CONNECTORS ,<br>DIVISION OF EDAC                                                                                                                                                                           | SCALE<br>NA<br>DRAWING No | SHEET<br>1 O | 0.   | REV:<br>1<br>-BK |